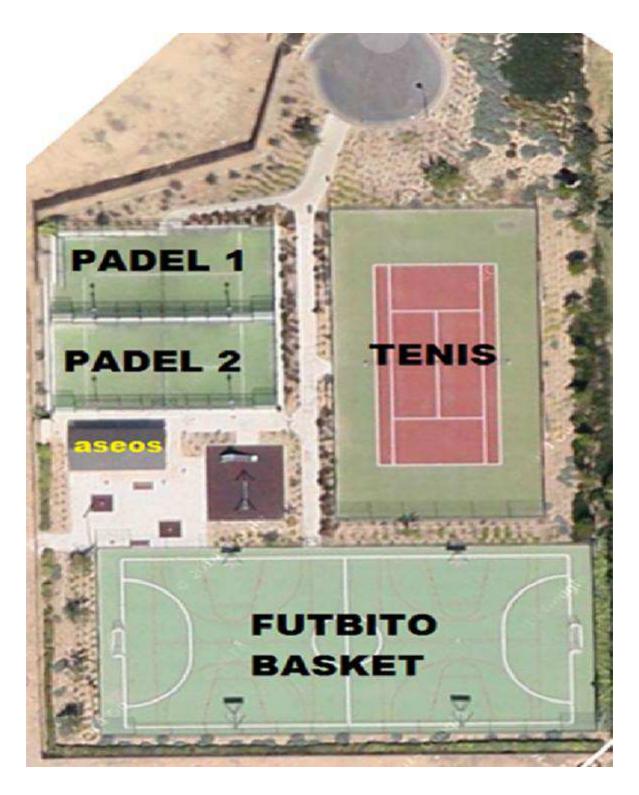

## **SPORT FACILITIES**

May we remind you that the Sport Facilities are open the use of all residents in the Resort, providing their fees are up to date.

The facilities must be reserved one day in advance and you can make reservation at the Security hut in the secondary access from 8:00 till 22:00 h or phoning 673 007 219.