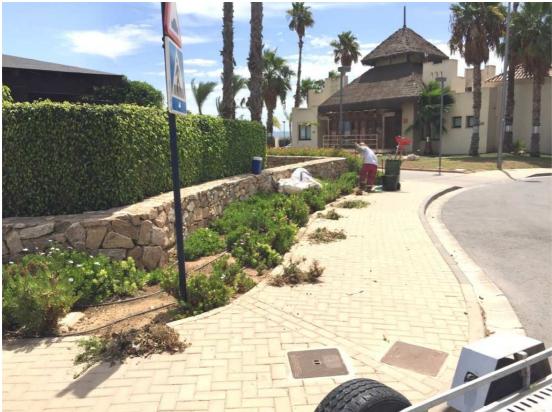

# Monday 24

Remove leaves and spraying weeds outside hut 2

- Trimming Lantana outside Post boxes area & pruning palm tree (see picture below)
- Trimming hedge in roundabout hut 1. Trimming Lantana and removing pollizos from Olive trees.
- Trimming Rose bushes (see picture below)
- Water meter reading
- Remove weeds
- Cleaning the area