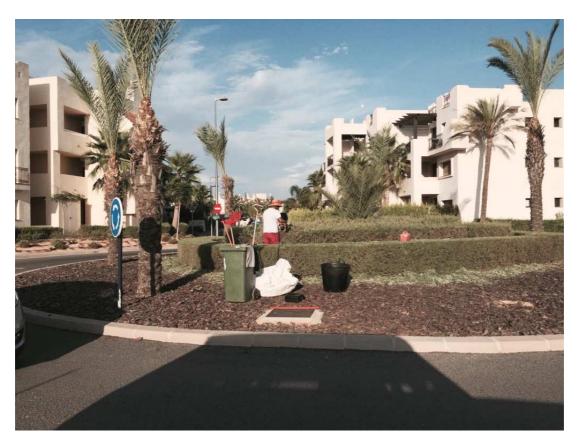

## Friday 21

- Pruning hedges, remove weeds, cleaning roundabout P-20 y P-21 (see picture below)
- Remove weeds from tree beds area main entrance, cutting dry flowers from Geranios
- Blowing dry leaves, remove weeds from daisy's parterres, main roundabout (see picture below)
- Water meter reading
- Remove weeds
- Cleaning the area