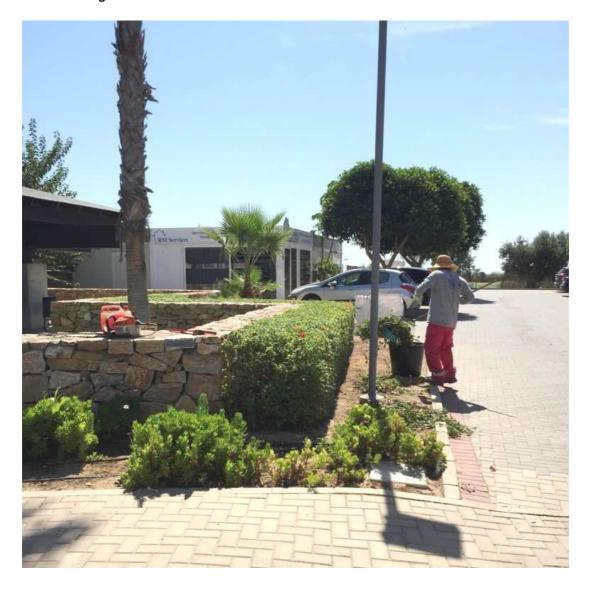

## **Tuesday 25**

- Spraying weeds main entrance and roundabout (see picture below)
- Clearing and mowing lawn main roundabout, external area and post boxes area
- Trimming Ligustrum in front of P-11
- Water meter reading
- Remove weeds
- Cleaning the area

## Wednesday 26

- Clearing weeds outside area towards bridge
- Blowing external walkways
- Mowing lawn in post boxes area
- Trimming Ligustrum in front of P-11 (see picture below)
- Water meter reading
- Remove weeds
- Cleaning the area

# Thursday 27

- Clearing weeds outside area towards the bridge
- Pruning coconut trees outside area (see picture below)
- Mowing lawn post boxes area
- Trimming Ligustrum in front of P11
- Water meter reading
- Remove weeds horse tail hedge and dry leaves from Albero sand
- Cleaning the area