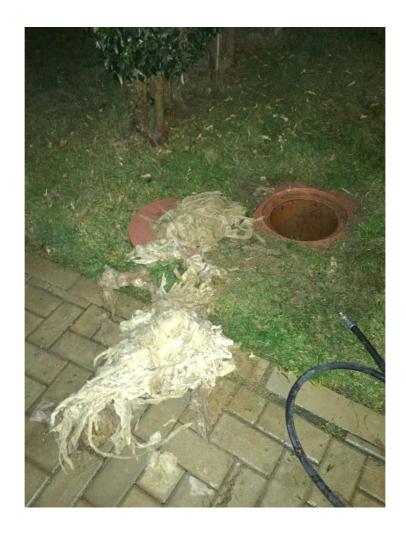

Last Wednesday, a resident reported water overflowing a sewer in phase 3B. The maintenance company checked the problem detecting a blockage due to a big

amount of sanitary towels. A cuba unblocked the sewer that same day. <u>In order to</u>

<u>prevent damages and inconveniences derived from a blockage and to</u>

<u>avoid extra expenses to the Community, we would appreciate that you</u>

<u>refrain from throwing sanitary towels to the toilets. Thank you.</u>